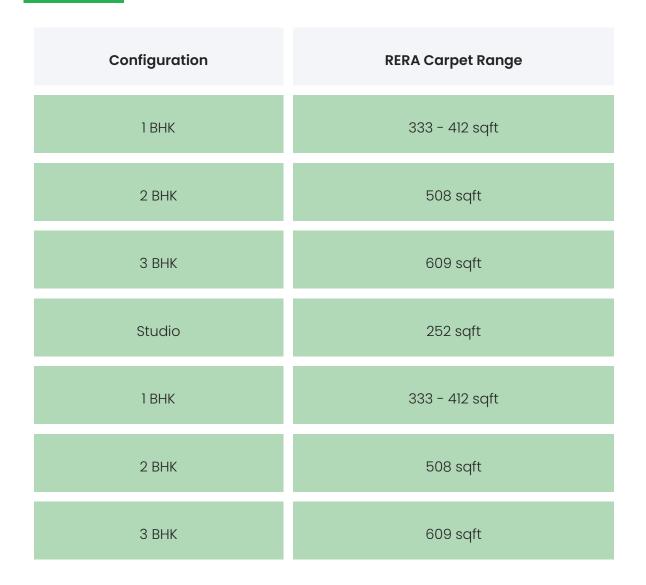

### PROJECT & AMENITIES

| Time Line                        | Size      | Typography               |
|----------------------------------|-----------|--------------------------|
| Completed on 31st December, 2019 | 0.82 Acre | 1 BHK,2 BHK,3 BHK,Studio |

### FLAT INTERIORS

| Studio           | 252 sqft |    |
|------------------|----------|----|
| Floor To Ceiling | Height   | NA |
| Views Available  |          | NA |

| Flooring                     | Vitrified Tiles |
|------------------------------|-----------------|
| Joinery, Fittings & Fixtures | NA              |
| Finishing                    | NA              |
| HVAC Service                 | NA              |
| Technology                   | NA              |
| White Goods                  | NA              |